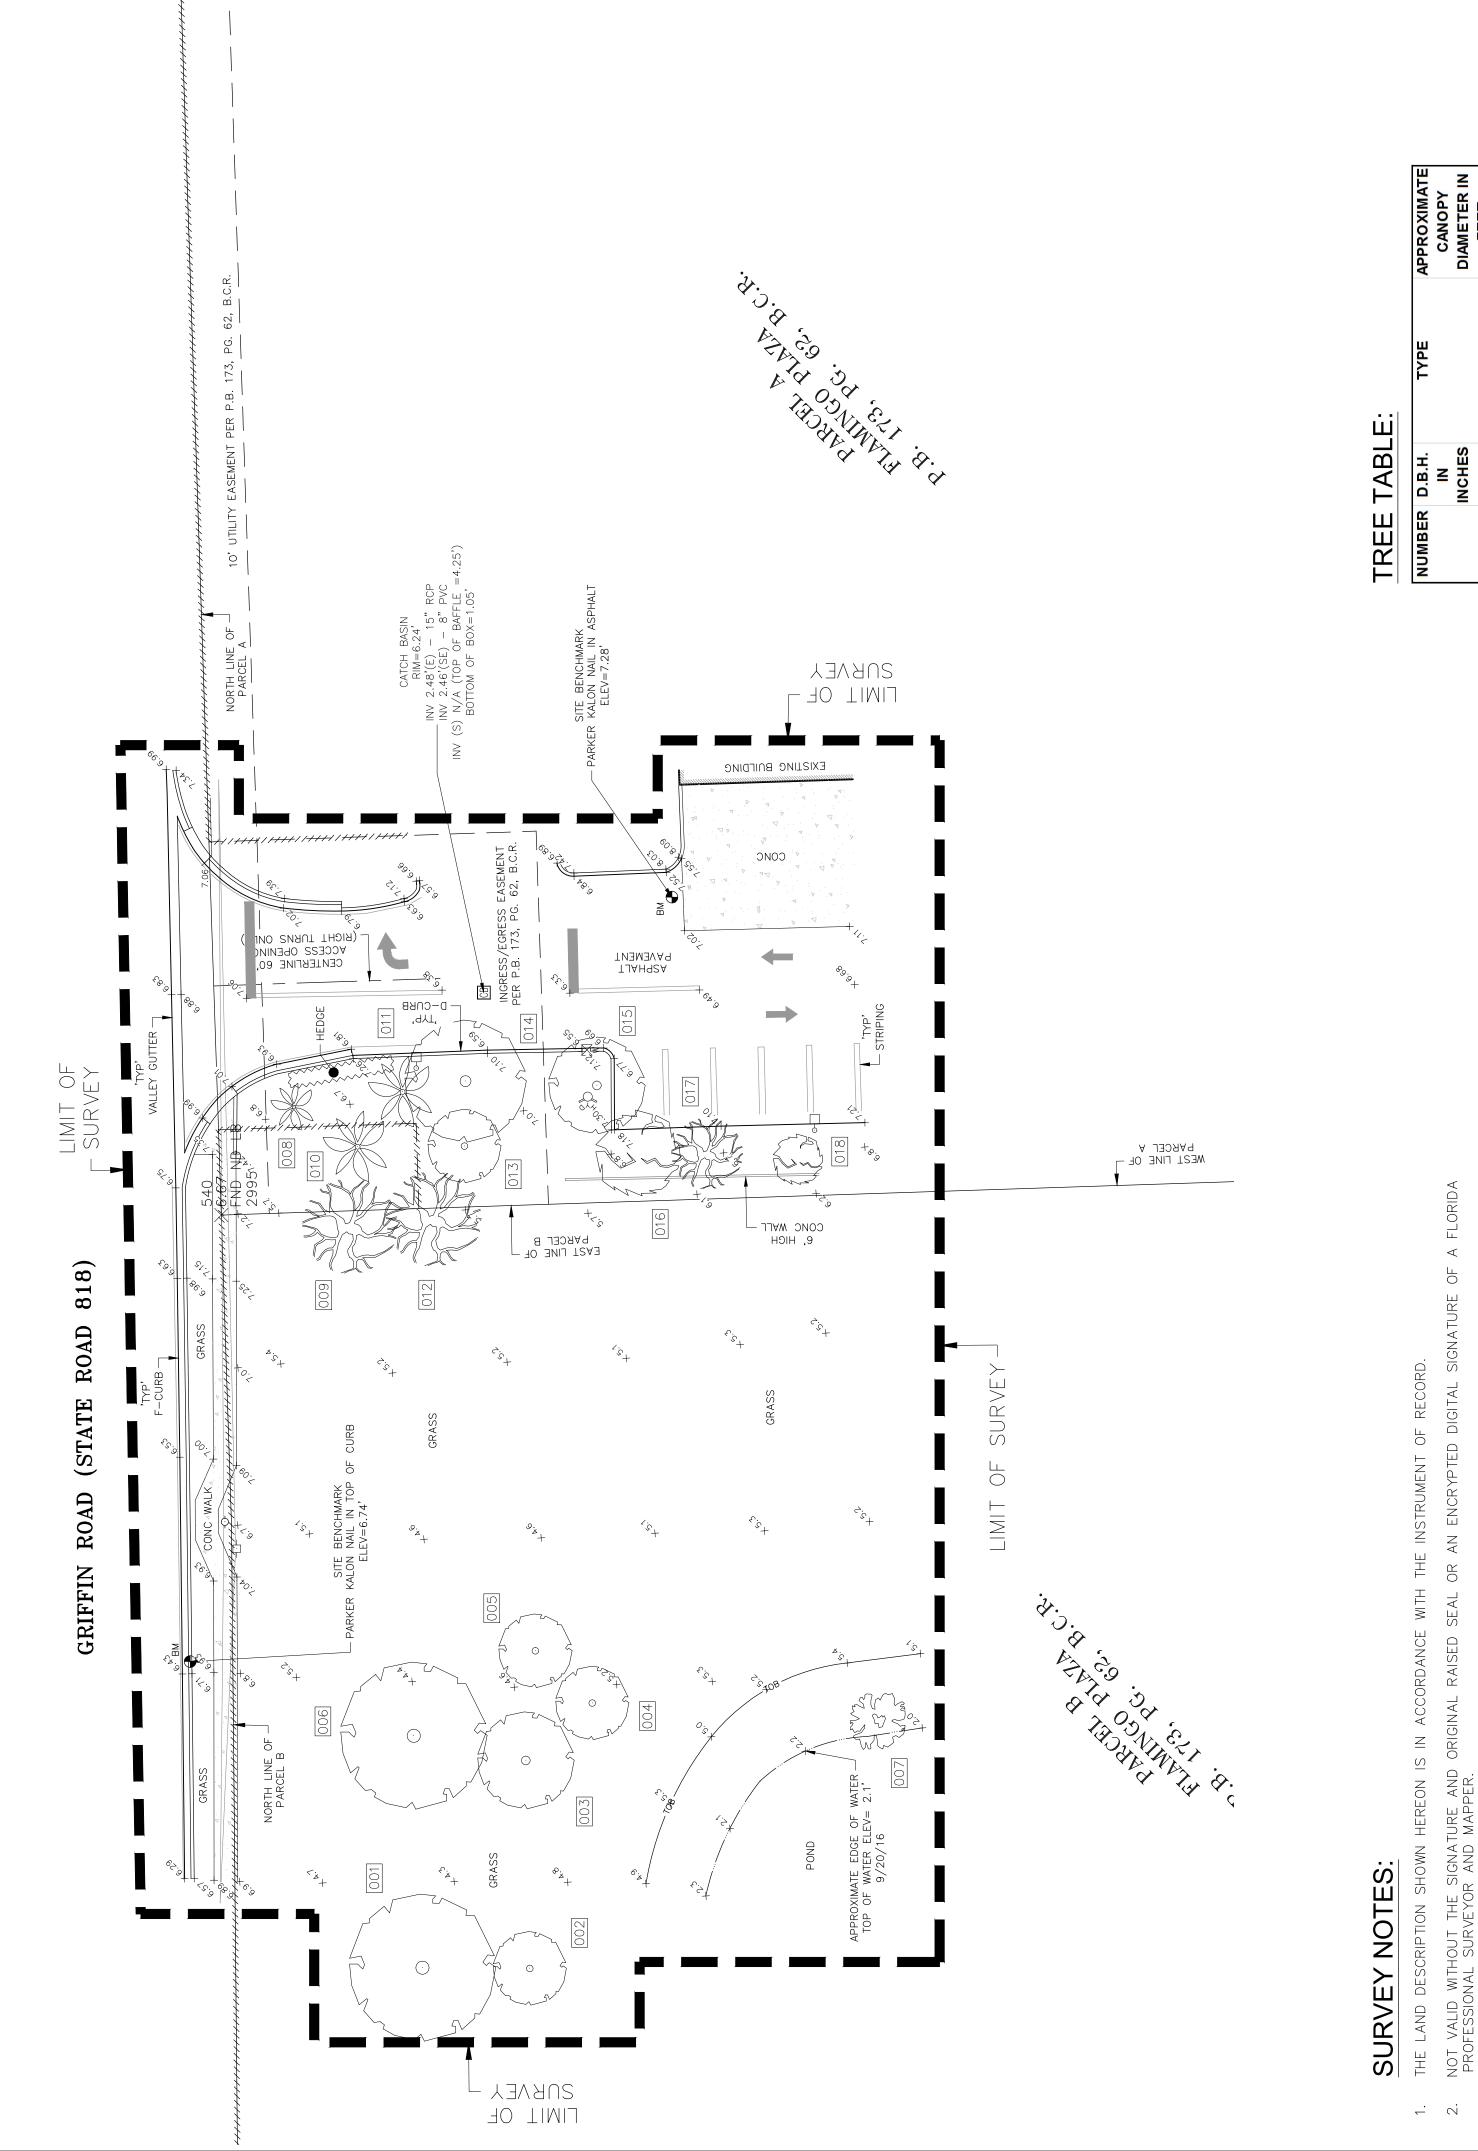

#### **Background**

The Town of Southwest Ranches acquired Trailside Park in 2002 through a tri-party agreement conceived and negotiated by Town Attorney Gary Poliakoff shortly after the Town incorporated. The agreement was supported by Council and residents as a buffer for commercial construction of the adjacent Flamingo Plaza. This passive four acre open space park features a wetland, pond and trail.

The Recreation, Forestry, and Natural Resources Advisory Board has prioritized a memorial to Gary Poliakoff. The Town's Rural Public Arts and Design Advisory Board has provided a design standard for the structure, which is a pavilion overlooking the pond.

#### ATTACHMENTS:

| Description                                                   | Upload Date | Туре       |
|---------------------------------------------------------------|-------------|------------|
| Founders Trailside Park Resolution - TA Approved - Final Rev. | 1/20/2017   | Resolution |
| Agreement                                                     | 1/3/2017    | Agreement  |
| Exhibit B - Plans                                             | 12/30/2016  | Agreement  |