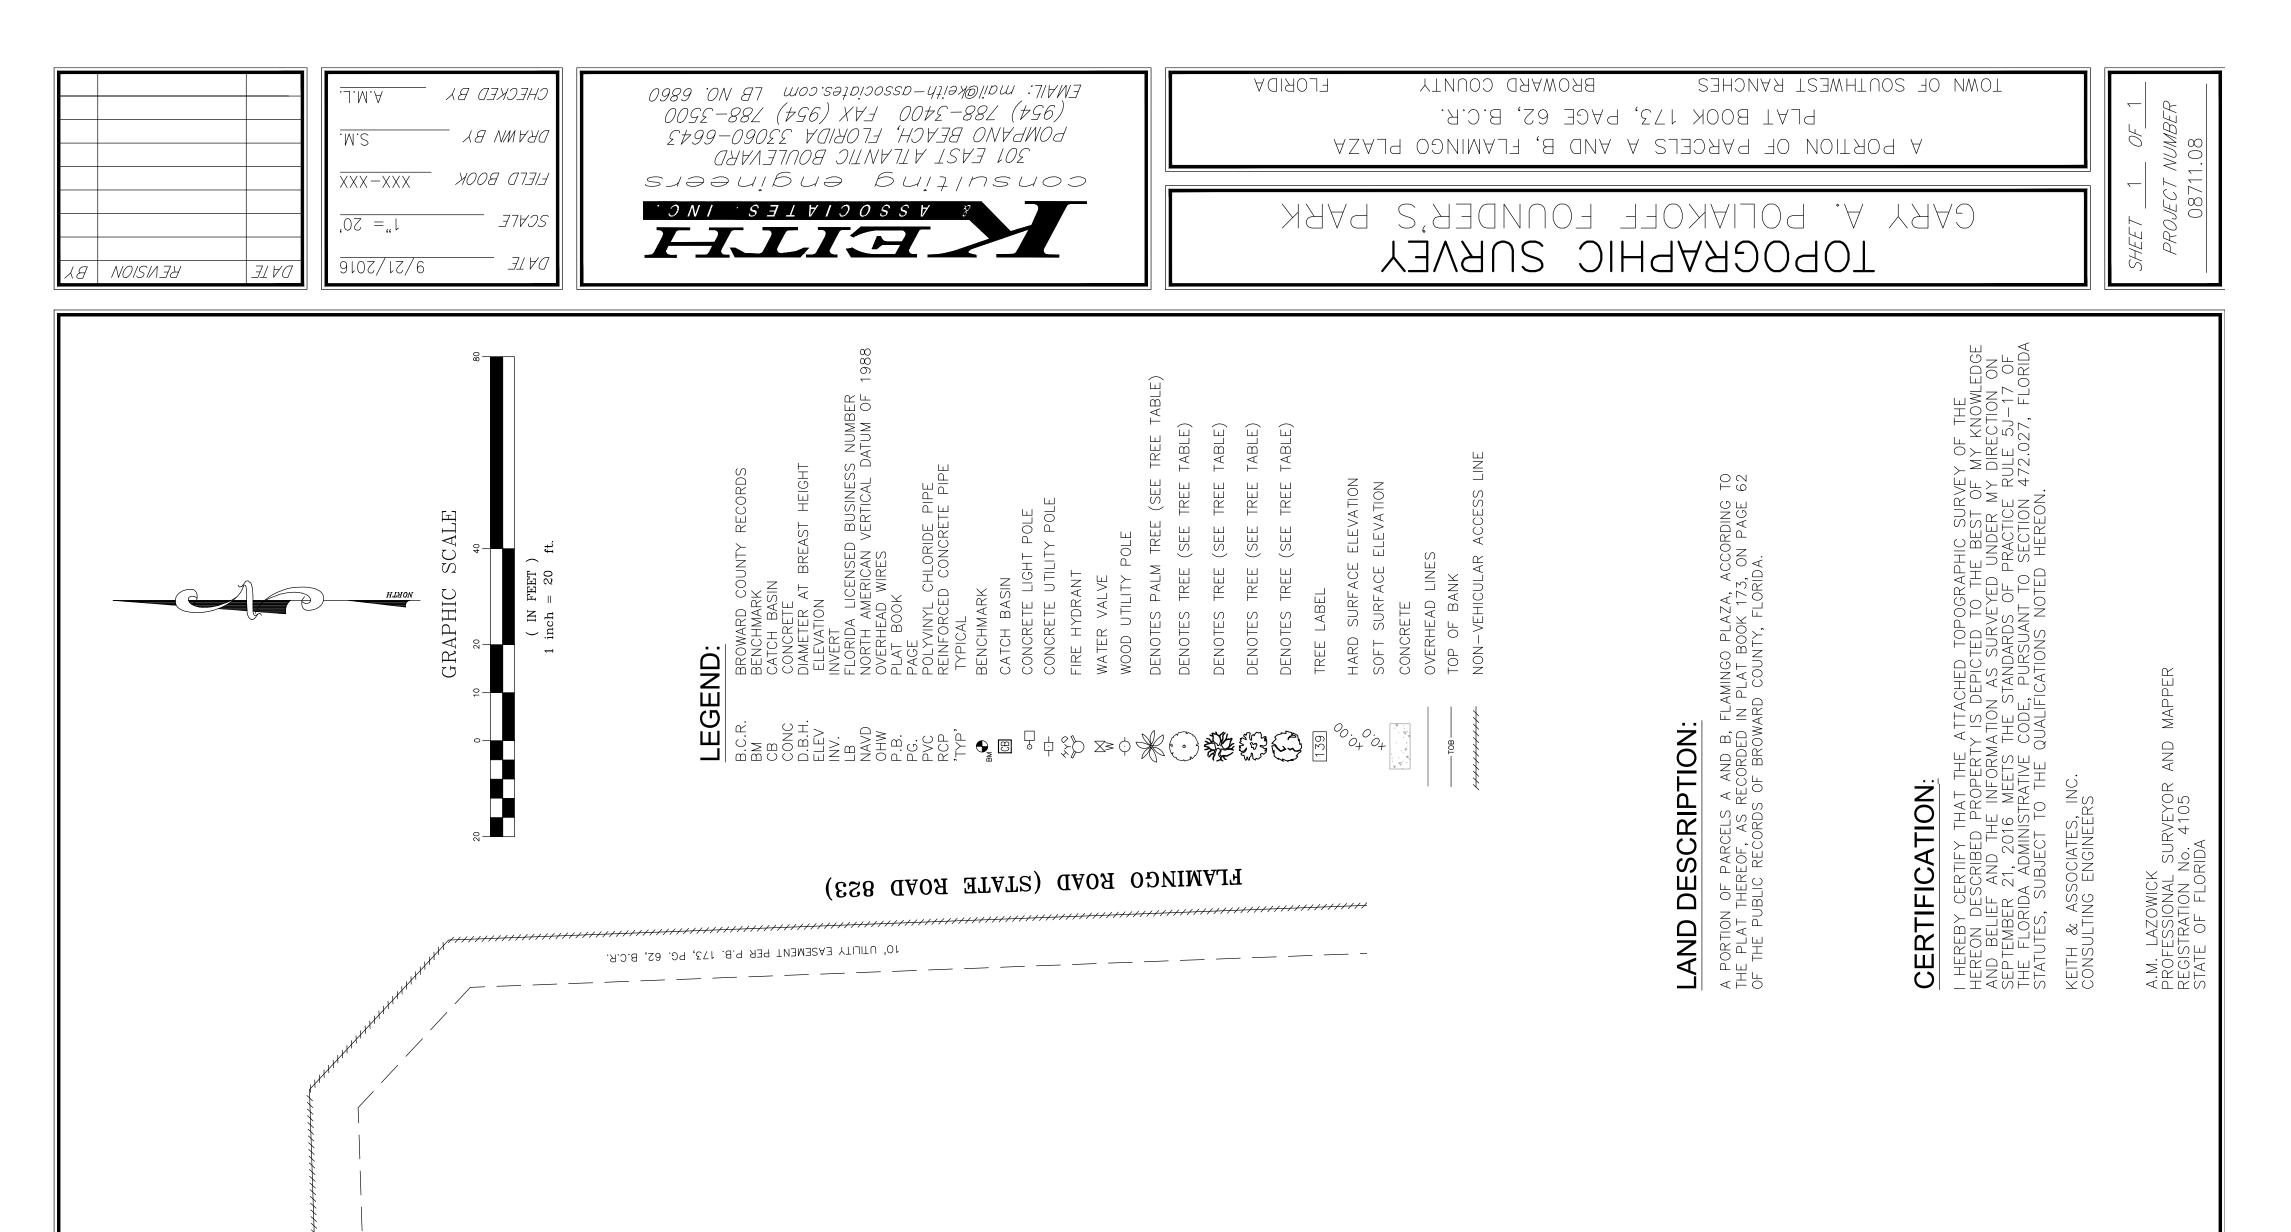

#### **Background**

The Town of Southwest Ranches acquired Trailside Park in 2002 through a tri-party agreement conceived and negotiated by Town Attorney Gary Poliakoff shortly after the Town incorporated. The agreement was supported by Council and residents as a buffer for commercial construction of the adjacent Flamingo Plaza. This passive four acre open space park features a wetland, pond and trail.

The Recreation, Forestry, and Natural Resources Advisory Board has prioritized a memorial to Gary Poliakoff. The Town's Rural Public Arts and Design Advisory Board has provided a design standard for the structure, which is a pavilion overlooking the pond.

#### ATTACHMENTS:

| Description                                                   | Upload Date | Туре       |
|---------------------------------------------------------------|-------------|------------|
| Founders Trailside Park Resolution - TA Approved - Final Rev. | 1/20/2017   | Resolution |
| Agreement                                                     | 1/3/2017    | Agreement  |
| Exhibit B - Plans                                             | 12/30/2016  | Agreement  |