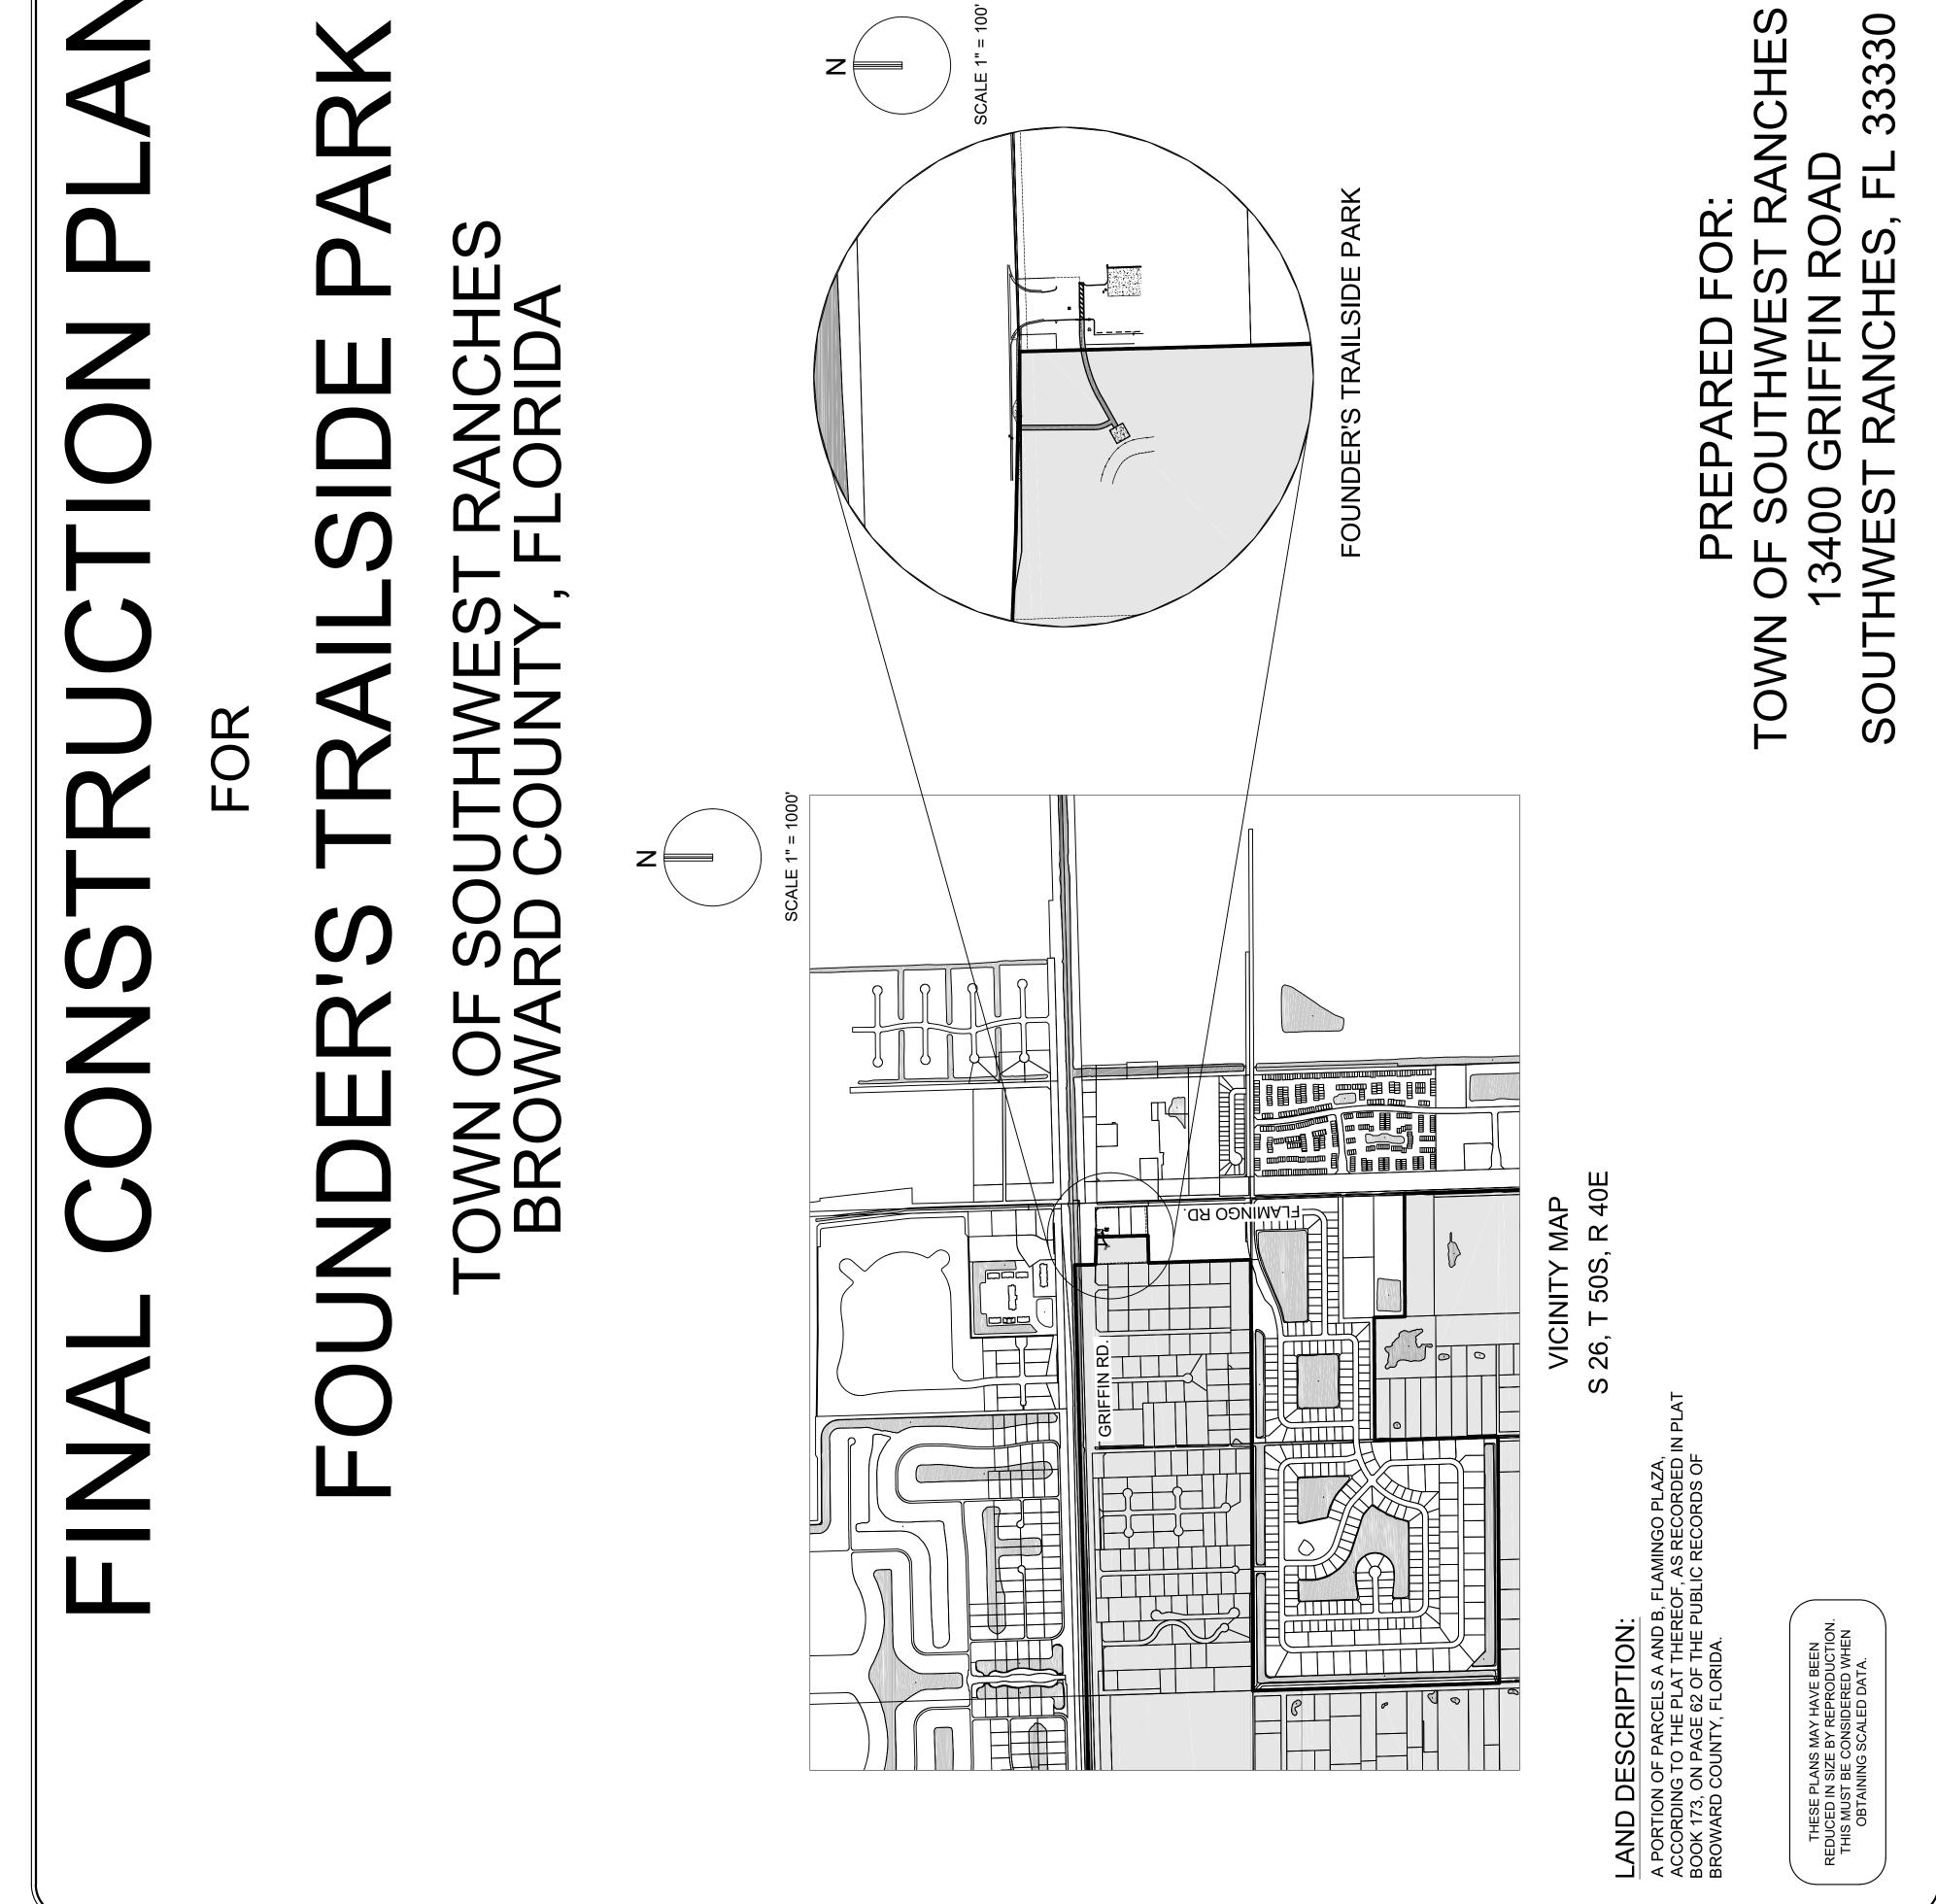

#### **Background**

The Town of Southwest Ranches acquired Trailside Park in 2002 through a tri-party agreement conceived and negotiated by Town Attorney Gary Poliakoff shortly after the Town incorporated. The agreement was supported by Council and residents as a buffer for commercial construction of the adjacent Flamingo Plaza. This passive four acre open space park features a wetland, pond and trail.

The Recreation, Forestry, and Natural Resources Advisory Board has prioritized a memorial to Gary Poliakoff. The Town's Rural Public Arts and Design Advisory Board has provided a design standard for the structure, which is a pavilion overlooking the pond.

On November 1, 2016, the Town advertised Invitation for Bid (IFB) 17-001 for the Founder's Trailside Park Improvements. On December 7, 2016, the Town received five (5) responses.

#### ATTACHMENTS:

| Description                                                   | Upload Date | Туре       |
|---------------------------------------------------------------|-------------|------------|
| Founders Trailside Park Resolution - TA Approved - Final Rev. | 1/20/2017   | Resolution |
| Agreement                                                     | 1/3/2017    | Agreement  |
| Exhibit B - Plans                                             | 12/30/2016  | Agreement  |