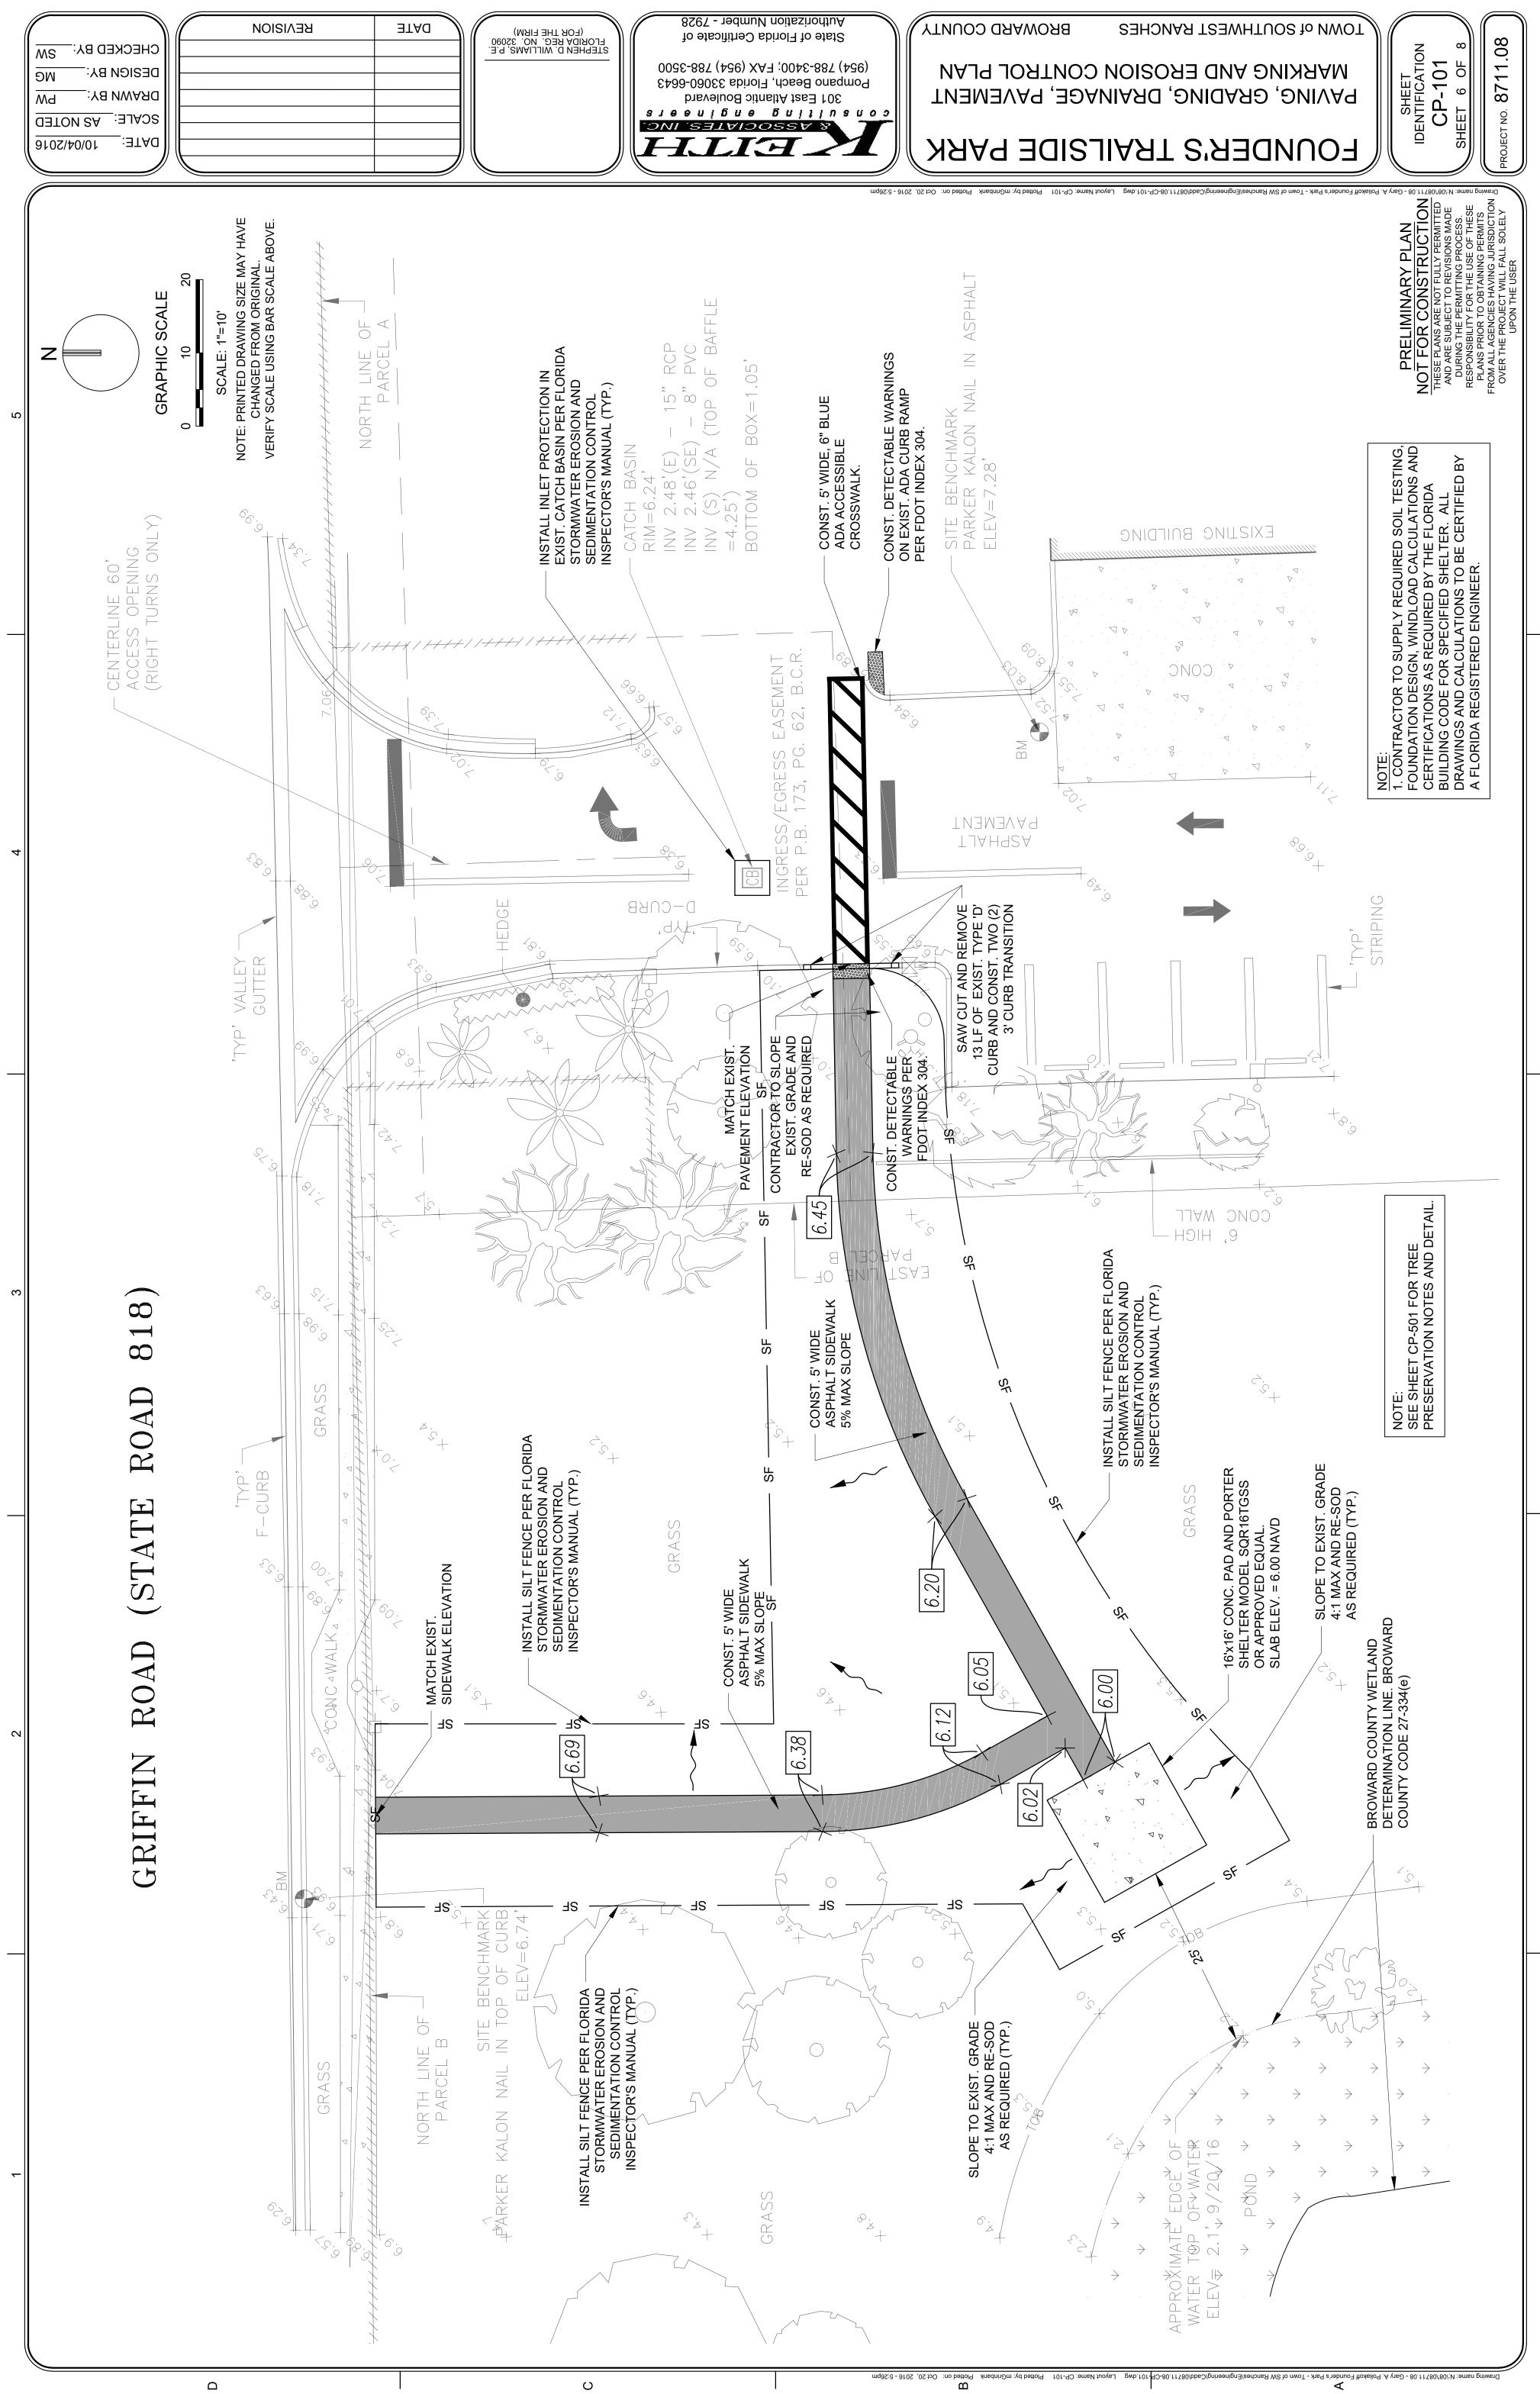

#### COUNCIL MEMORANDUM

- TO: Honorable Mayor McKay and Town Council
- VIA: Andrew D. Berns, Town Administrator
- **FROM:** Rod Ley, Town Engineer
- **DATE:** 1/26/2017
- SUBJECT: Founder's Trailside Park Improvements

#### **Background**

The Town of Southwest Ranches acquired Trailside Park in 2002 through a tri-party agreement conceived and negotiated by Town Attorney Gary Poliakoff shortly after the Town incorporated. The agreement was supported by Council and residents as a buffer for commercial construction of the adjacent Flamingo Plaza. This passive four acre open space park features a wetland, pond and trail.

The Recreation, Forestry, and Natural Resources Advisory Board has prioritized a memorial to Gary Poliakoff. The Town's Rural Public Arts and Design Advisory Board has provided a design standard for the structure, which is a pavilion overlooking the pond.

#### ATTACHMENTS:

| Description                                                   | Upload Date | Туре       |
|---------------------------------------------------------------|-------------|------------|
| Founders Trailside Park Resolution - TA Approved - Final Rev. | 1/20/2017   | Resolution |
| Agreement                                                     | 1/3/2017    | Agreement  |
| Exhibit B - Plans                                             | 12/30/2016  | Agreement  |